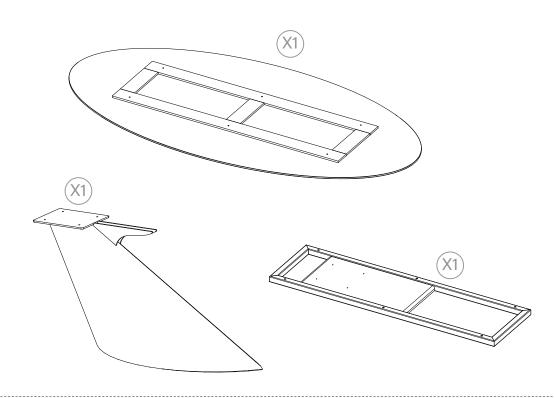

### ASSEMBLY

Assemble the furniture on a flat and smooth surface in order not to let any scratches on glass. To maxi-mize the rigidity all connection points and screws should be fixed strongly.