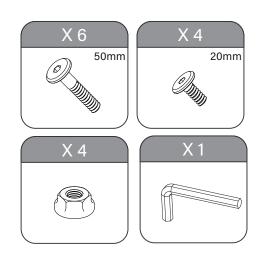

### ASSEMBLY

Assemble the furniture on a flat and smooth surface in order not to let any scratches on glass. To maxi-mize the rigidity all connection points and screws should be fixed strongly.