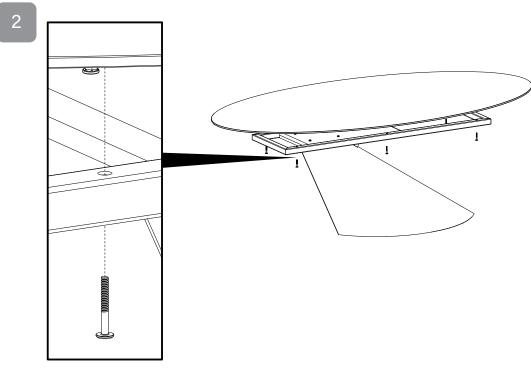

### ASSEMBLY

Assemble the furniture on a flat and smooth surface in order not to let any scratches on glass. To maxi-mize the rigidity all connection points and screws should be fixed strongly.