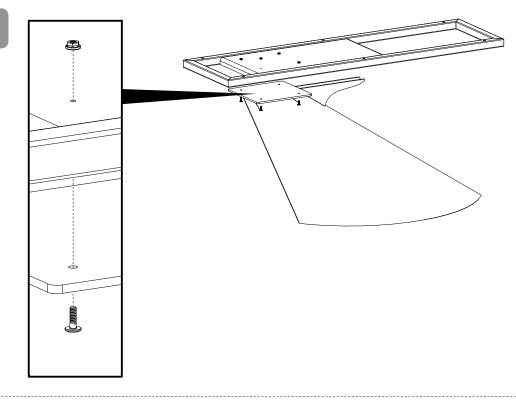

### ASSEMBLY

Assemble the furniture on a flat and smooth surface in order not to let any scratches on glass. To maxi-mize the rigidity all connection points and screws should be fixed strongly.